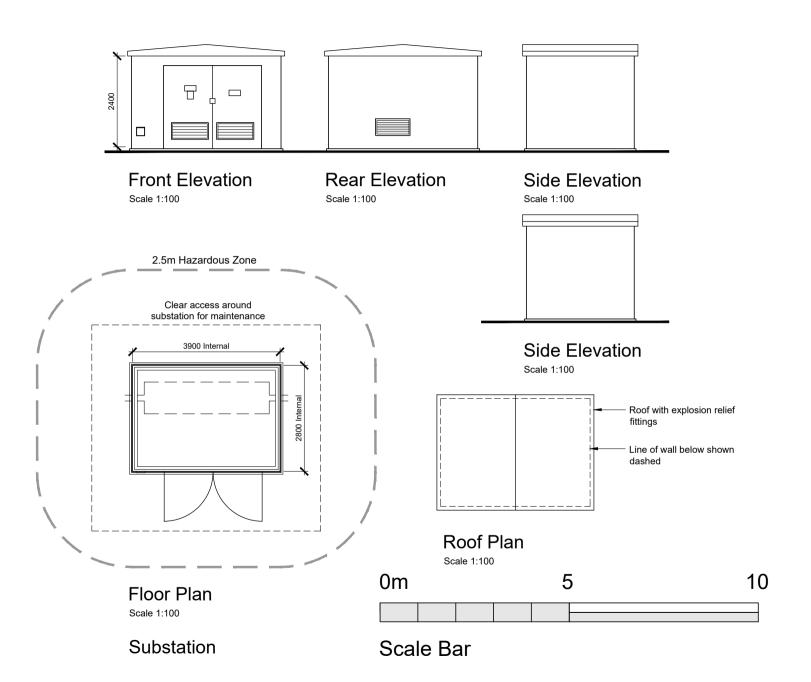

| CLIENT  | PLATINUM RETAIL                      |
|---------|--------------------------------------|
| PROJECT | THE QUADRANT<br>WYBERTON<br>PE21 7NE |
| TITLE   | SUBSTATION<br>DETAILS                |
| DATE    | 23.02.22                             |
| SCALE   | 1:100 @ A4                           |
| JOB ID  | 1938                                 |